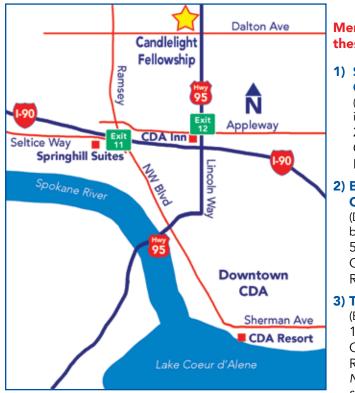

# **Great Hotel Discounts!**

Call early and snag a room to kick back for the weekend!

Mention Compass to secure these great discounted rates!

1) SpringHill Suites by Marriott Coeur d'Alene \$169

(Discount expires 2/24/25. includes breakfast & parking) 2250 W. Seltice Way Coeur d'Alene, ID 83814 Reservations 208-667-2212

2) Best Western Plus Coeur d'Alene Inn \$150 (Discount expires 2/16/25, includes breakfast & parking) 506 W. Appleway Coeur d'Alene, ID 83814 Reservations 208-765-3200

3) The Coeur d'Alene Resort (Breakfast & parking extra) 115 S. 2nd Street Coeur d'Alene, ID 83814 Reservations 877-557-0149 No discounts, but ask for the senior rate if you qualify.

## **CONFERENCE LOCATION**

Candlelight Christian Fellowship 5725 North Pioneer Drive, Coeur d'Alene, ID 83815