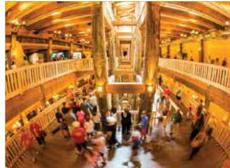

#### A life-impacting visit to Noah's Ark and the Creation Museum by day!

The conference sessions are Friday night and Saturday morning so the days are open to walk the corridors of Christianity's most-impacting structure built in the last hundred years.

The Ark includes Noah's and his three sons' apartments, a library and over 150 detailed exhibits explaining the scientific accuracy of the Genesis account of the flood and how it points to God's salvation through the "Door."