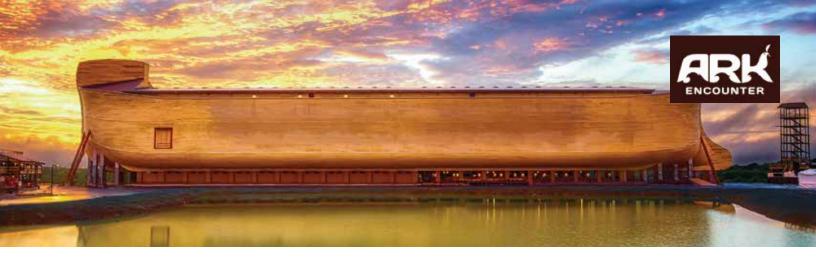

Most of the world has reduced the account of Noah's flood to a mere fairy tale while teaching "evolution" as science. And most scientists, even Christians, don't believe the story's authenticity.

But now the world can see that Noah's Ark was large enough to hold two of every land-dwelling, air-breathing animal kind on the planet, plus enough food and water storage to last for over a year. This is because Noah's Ark has been rebuilt, to Biblical dimensions, full-size, for all to see!

Almost two football fields long and three stories/60 feet high it sits on 800 acres south of Cincinnati, in Kentucky, and it's the largest timber-framed wooden structure in the world!

The massive Ark includes food storage, water storage and all the kinds of mammals and birds using to-scale

The Ark includes Noah's and his three sons' apartments, a library and over 150 detailed exhibits explaining the scientific accuracy of the Genesis account of the flood and how it points to God's salvation through the "Door."